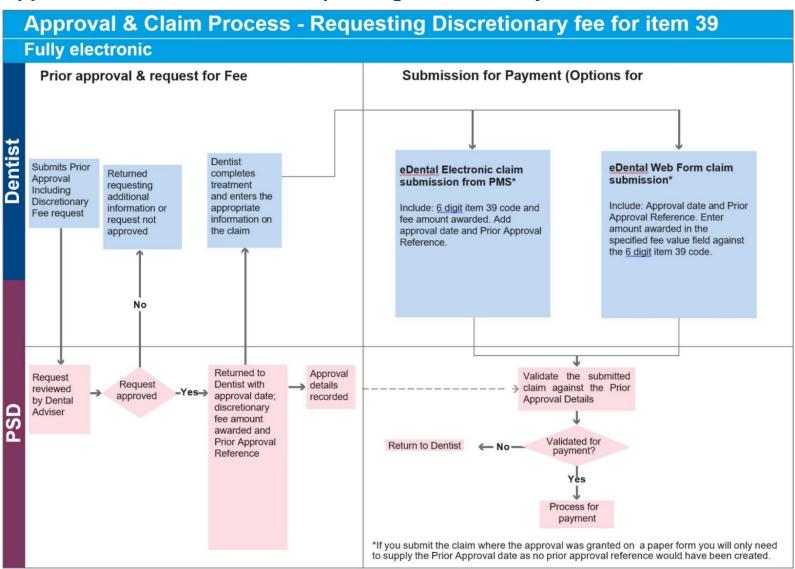

#### **Approval & Claim Process - Requesting Discretionary fee for item 39**

#### Prior approval / discretionary fee request

All prior approval requests are submitted electronically.

The request process is detailed below:

Submit the electronic prior approval request;

The request will be assessed by a Dental Adviser;

The request will be approved, or returned for more information, or may not be granted.

If approved, the approval date; Approval Reference and appropriate fee for the item 39 code will be provided. The submission will be returned electronically to the dentist

#### eDental: Electronic claim submitted from PMS

The claim must include the item 39 treatment code, the approval date; the Prior Approval Reference and the amount awarded detailed against the item 39 code.

The total fee being claimed should be amended in your system to include the fee awarded for the discretionary item.

The claim, once submitted, will be validated and where appropriate processed for payment.

#### eDental: Web form claim submitted for payment

The claim must include the item 39 treatment code, the approval date; the Prior Approval Reference and the amount awarded detailed in the 'specified fee value' field on the Value Summary tab against the item 39 treatment code. The total fee being claimed will be amended to include the fee awarded for the discretionary item, when you select the refresh button.

The claim, once submitted, will be validated and where appropriate processed for payment.