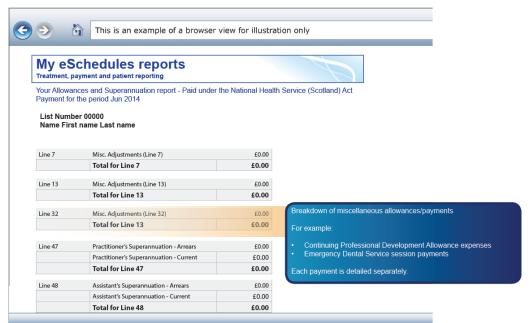

### Your eSchedules guidance I Allowances and Superannuation report

The layout for this guidance is based on the portable document format (PDF) report output, and there may be cosmetic differences when viewing the online report.