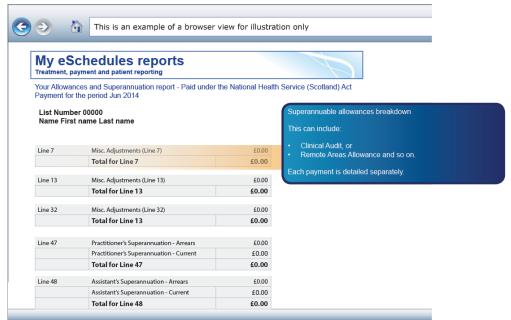

Your eSchedules guidance I Allowances and Superannuation report

The layout for this guidance is based on the portable document format (PDF) report output, and there may be cosmetic differences when viewing the online report.