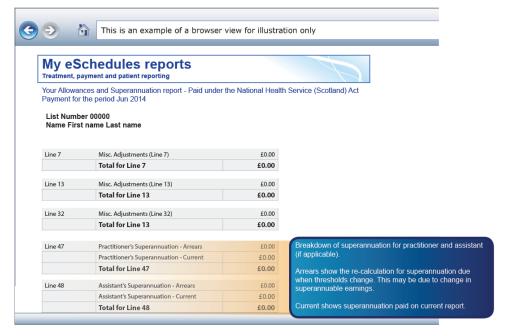

### Your eSchedules guidance I Allowances and Superannuation report

The layout for this guidance is based on the portable document format (PDF) report output, and there may be cosmetic differences when viewing the online report.