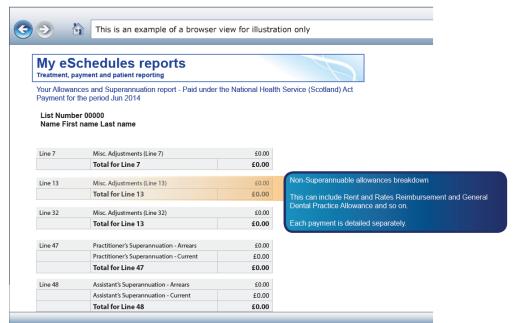

### Your eSchedules guidance I Allowances and Superannuation report

The layout for this guidance is based on the portable document format (PDF) report output, and there may be cosmetic differences when viewing the online report