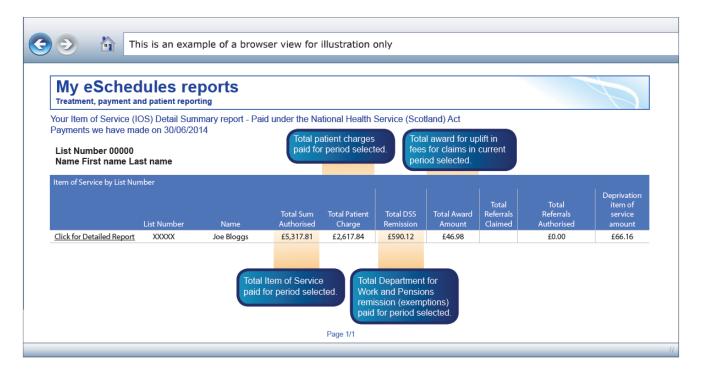

|                                                                                                                                                 |                                                                                 | 'his is an even |                 |              | illustration   |           |             |                                                                                        |                    |                                   |        |  |  |
|-------------------------------------------------------------------------------------------------------------------------------------------------|---------------------------------------------------------------------------------|-----------------|-----------------|--------------|----------------|-----------|-------------|----------------------------------------------------------------------------------------|--------------------|-----------------------------------|--------|--|--|
| G                                                                                                                                               | י 🖞 📀                                                                           | nis is an exan  | nple of a brows | Ser view for | illustration ( | oniy      |             |                                                                                        |                    |                                   |        |  |  |
|                                                                                                                                                 |                                                                                 |                 |                 |              |                |           |             |                                                                                        |                    |                                   |        |  |  |
|                                                                                                                                                 | My eSchedules reports<br>Treatment, payment and patient reporting               |                 |                 |              |                |           |             |                                                                                        |                    |                                   |        |  |  |
| Your Item of Service (IOS) Detail Summary report - Paid under the National Health Service (Scotland) Act<br>Payments we have made on 30/06/2014 |                                                                                 |                 |                 |              |                |           |             |                                                                                        |                    |                                   |        |  |  |
|                                                                                                                                                 | List Number 00000<br>Name First name Last name                                  |                 |                 |              |                |           |             | claimed, and the total number of referrals we have authorised for the period selected. |                    |                                   |        |  |  |
|                                                                                                                                                 | Item of Service by List N                                                       | umber           |                 | Total Sum    | Total Patient  | Total DSS | Total Award | Total<br>Referrals                                                                     | Total<br>Referrals | Deprivation<br>item of<br>service |        |  |  |
|                                                                                                                                                 |                                                                                 | List Number     | Name            | Authorised   | Charge         | Remission | Amount      | Claimed                                                                                | Authorised         | amount                            |        |  |  |
|                                                                                                                                                 | Click for Detailed Report                                                       | XXXXXX          | Joe Bloggs      | £5,317.81    | £2,617.84      | £590.12   | £46.98      |                                                                                        | £0.00              | £66.16                            |        |  |  |
|                                                                                                                                                 | Total amount of Deprivation<br>Item of Service paid for the<br>period selected. |                 |                 |              |                |           |             |                                                                                        |                    |                                   | or the |  |  |