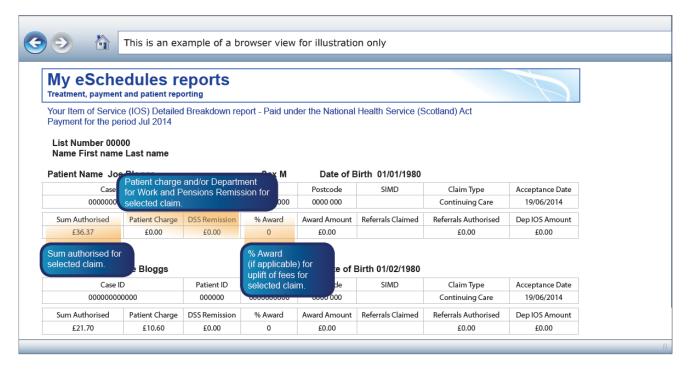

### Your eSchedules guidance I Item of Service (IOS) Detailed Breakdown

The layout for this guidance is based on the portable document format (PDF) report output, and there may be cosmetic differences when viewing the online report.