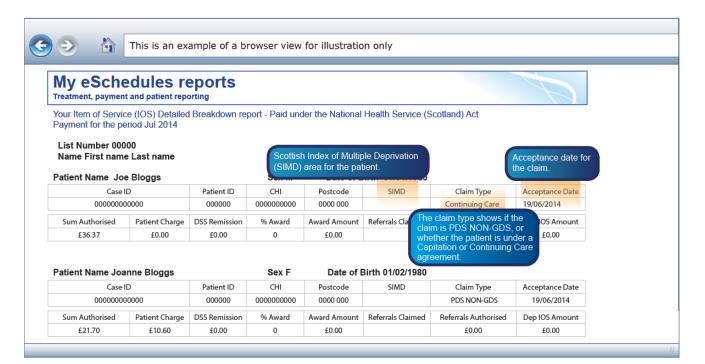

#### Your eSchedules guidance I Item of Service (IOS) Detailed Breakdown

The layout for this guidance is based on the portable document format (PDF) report output, and there may be cosmetic differences when viewing the online report.