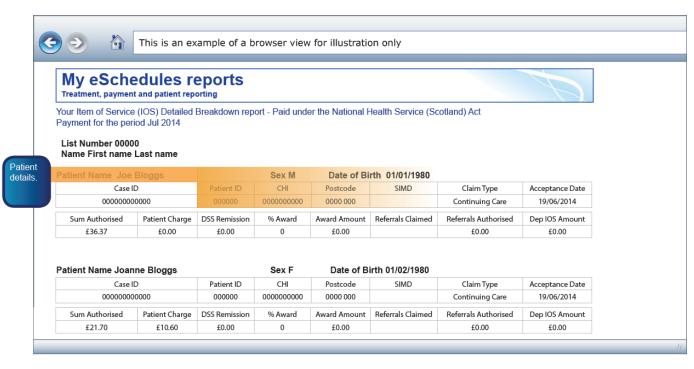

### Your eSchedules guidance I Item of Service (IOS) Detailed Breakdown

The layout for this guidance is based on the portable document format (PDF) report output, and there may be cosmetic differences when viewing the online report.