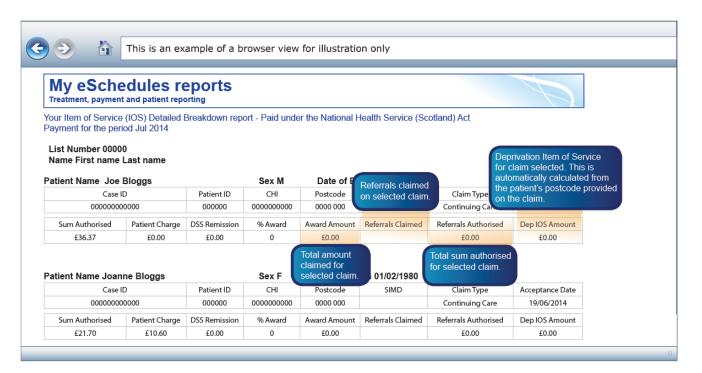

#### Your eSchedules guidance I Item of Service (IOS) Detailed Breakdown

The layout for this guidance is based on the portable document format (PDF) report output, and there may be cosmetic differences when viewing the online report.