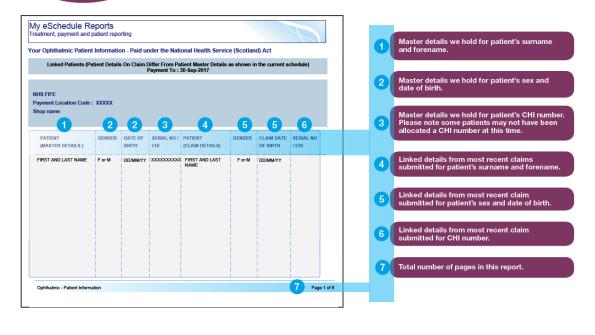

Breakdown of different items of treatment excluding "pay on claim total" claims.

Your Ophthalmic Patient Information - Paid under the National Health Service (Scotland) Act