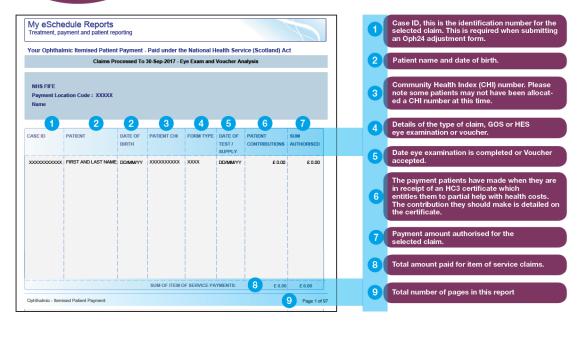

Your Ophthalmic Itemised Patient Payment -Paid under the National Health Service (Scotland) Act

Your Ophthalmic Adjustments to Claims -Paid under the National Health Service (Scotland) Act

My eSchedule Reports
Treatment, payment
and patient reporting