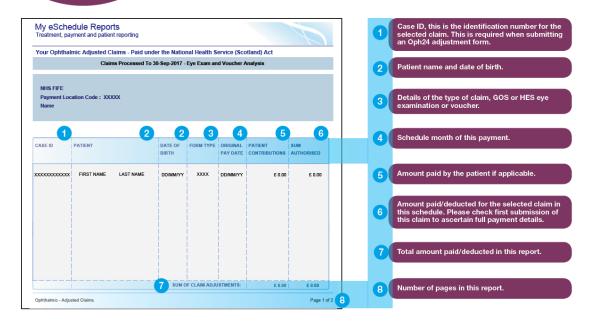

Your Ophthalmic Adjusted Claims -Paid under the National Health Service (Scotland) Act

Total amount paid due to item of service updates or payment recoveries.

| Freatment, payment and patient reporting                                                                                                                                                                                                                                                                                                                                                        |                                                                                                   |                                                                   |
|-------------------------------------------------------------------------------------------------------------------------------------------------------------------------------------------------------------------------------------------------------------------------------------------------------------------------------------------------------------------------------------------------|---------------------------------------------------------------------------------------------------|-------------------------------------------------------------------|
| our Ophthalmic Items Summary - Paid under the National Health Set                                                                                                                                                                                                                                                                                                                               | vice (Scotland) Act                                                                               |                                                                   |
| Claims Processed To 30-Sep-2                                                                                                                                                                                                                                                                                                                                                                    | 017                                                                                               |                                                                   |
| NHS FIFE                                                                                                                                                                                                                                                                                                                                                                                        |                                                                                                   |                                                                   |
| Payment Location Code: XXXXX                                                                                                                                                                                                                                                                                                                                                                    |                                                                                                   |                                                                   |
| Name                                                                                                                                                                                                                                                                                                                                                                                            |                                                                                                   |                                                                   |
| The llem Summary Report is an activity report providing a breaktown of the differ<br>ont include any claims where a pay no claim total flag' has been applied to the climate on take into account instances of either pay on claim total or patient contri-<br>net amounts shown in the Account. 14 report.  "An example of pay on claim total is where the retail cost claimed for a dispensed | aim. Also, the amounts shown<br>butions, so will not reconcile                                    | n are gross figures<br>directly against the                       |
| not include any claims where a pay on claim total' flag* has been applied to the cla<br>that do not take into account instances of either pay on claim total or patient contr<br>net amounts shown in the Account 14' report.                                                                                                                                                                   | aim. Also, the amounts shown<br>butions, so will not reconcile                                    | n are gross figures<br>directly against the<br>ne voucher value." |
| not include any claims where a pay on claim total' flag* has been applied to the cla<br>that do not take into account instances of either pay on claim total or patient contr<br>net amounts shown in the Account 14' report.                                                                                                                                                                   | nim. Also, the amounts shown<br>butions, so will not reconcile<br>pair of glasses is less than th | n are gross figures<br>directly against the<br>ne voucher value." |
| not include any claims where a pay on claim total' flag* has been applied to the cla<br>that do not take into account instances of either pay on claim total or patient contr<br>net amounts shown in the Account 14' report.                                                                                                                                                                   | nim. Also, the amounts shown<br>butions, so will not reconcile<br>pair of glasses is less than th | n are gross figures<br>directly against the<br>ne voucher value." |
| not include any claims where a pay on claim total' flag* has been applied to the cla<br>that do not take into account instances of either pay on claim total or patient contr<br>net amounts shown in the Account 14' report.                                                                                                                                                                   | nim. Also, the amounts shown<br>butions, so will not reconcile<br>pair of glasses is less than th | n are gross figures<br>directly against the<br>ne voucher value." |
| not include any claims where a pay on claim total' flag* has been applied to the cla<br>that do not take into account instances of either pay on claim total or patient contr<br>net amounts shown in the Account 14' report.                                                                                                                                                                   | nim. Also, the amounts shown<br>butions, so will not reconcile<br>pair of glasses is less than th | n are gross figures<br>directly against the<br>ne voucher value." |
| not include any claims where a pay on claim total' flag* has been applied to the cla<br>that do not take into account instances of either pay on claim total or patient contr<br>net amounts shown in the Account 14' report.                                                                                                                                                                   | nim. Also, the amounts shown<br>butions, so will not reconcile<br>pair of glasses is less than th | n are gross figures<br>directly against the<br>ne voucher value." |
| not include any claims where a pay on claim total' flag* has been applied to the cla<br>that do not take into account instances of either pay on claim total or patient contr<br>net amounts shown in the Account 14' report.                                                                                                                                                                   | nim. Also, the amounts shown<br>butions, so will not reconcile<br>pair of glasses is less than th | n are gross figures<br>directly against the                       |