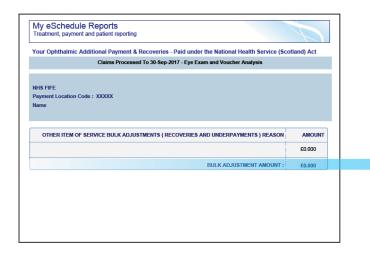

Your Ophthalmic Adjusted Claims -Paid under the National Health Service (Scotland) Act

Total amount paid due to item of service updates or payment recoveries.

| Freatment, payment and patient reporting                                                                                                                                                                                                                                                                                                                                                        |                                                                                                   |                                                                   |
|-------------------------------------------------------------------------------------------------------------------------------------------------------------------------------------------------------------------------------------------------------------------------------------------------------------------------------------------------------------------------------------------------|---------------------------------------------------------------------------------------------------|-------------------------------------------------------------------|
| our Ophthalmic Items Summary - Paid under the National Health Set                                                                                                                                                                                                                                                                                                                               | vice (Scotland) Act                                                                               |                                                                   |
| Claims Processed To 30-Sep-2                                                                                                                                                                                                                                                                                                                                                                    | 017                                                                                               |                                                                   |
| NHS FIFE                                                                                                                                                                                                                                                                                                                                                                                        |                                                                                                   |                                                                   |
| Payment Location Code: XXXXX                                                                                                                                                                                                                                                                                                                                                                    |                                                                                                   |                                                                   |
| Name                                                                                                                                                                                                                                                                                                                                                                                            |                                                                                                   |                                                                   |
| The llem Summary Report is an activity report providing a breaktown of the differ<br>ont include any claims where a pay no claim total flag' has been applied to the climate on take into account instances of either pay on claim total or patient contri-<br>net amounts shown in the Account. 14 report.  "An example of pay on claim total is where the retail cost claimed for a dispensed | aim. Also, the amounts shown<br>butions, so will not reconcile                                    | n are gross figures<br>directly against the                       |
| not include any claims where a pay on claim total' flag* has been applied to the cla<br>that do not take into account instances of either pay on claim total or patient contr<br>net amounts shown in the Account 14' report.                                                                                                                                                                   | aim. Also, the amounts shown<br>butions, so will not reconcile                                    | n are gross figures<br>directly against the<br>ne voucher value." |
| not include any claims where a pay on claim total' flag* has been applied to the cla<br>that do not take into account instances of either pay on claim total or patient contr<br>net amounts shown in the Account 14' report.                                                                                                                                                                   | nim. Also, the amounts shown<br>butions, so will not reconcile<br>pair of glasses is less than th | n are gross figures<br>directly against the<br>ne voucher value." |
| not include any claims where a pay on claim total' flag* has been applied to the cla<br>that do not take into account instances of either pay on claim total or patient contr<br>net amounts shown in the Account 14' report.                                                                                                                                                                   | nim. Also, the amounts shown<br>butions, so will not reconcile<br>pair of glasses is less than th | n are gross figures<br>directly against the<br>ne voucher value." |
| not include any claims where a pay on claim total' flag* has been applied to the cla<br>that do not take into account instances of either pay on claim total or patient contr<br>net amounts shown in the Account 14' report.                                                                                                                                                                   | nim. Also, the amounts shown<br>butions, so will not reconcile<br>pair of glasses is less than th | n are gross figures<br>directly against the<br>ne voucher value." |
| not include any claims where a pay on claim total' flag* has been applied to the cla<br>that do not take into account instances of either pay on claim total or patient contr<br>net amounts shown in the Account 14' report.                                                                                                                                                                   | nim. Also, the amounts shown<br>butions, so will not reconcile<br>pair of glasses is less than th | n are gross figures<br>directly against the<br>ne voucher value." |
| not include any claims where a pay on claim total' flag* has been applied to the cla<br>that do not take into account instances of either pay on claim total or patient contr<br>net amounts shown in the Account 14' report.                                                                                                                                                                   | nim. Also, the amounts shown<br>butions, so will not reconcile<br>pair of glasses is less than th | n are gross figures<br>directly against the<br>ne voucher value." |
| not include any claims where a pay on claim total' flag* has been applied to the cla<br>that do not take into account instances of either pay on claim total or patient contr<br>net amounts shown in the Account 14' report.                                                                                                                                                                   | nim. Also, the amounts shown<br>butions, so will not reconcile<br>pair of glasses is less than th | n are gross figures<br>directly against the                       |