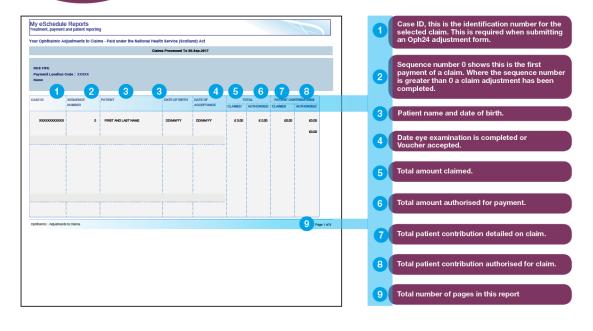

Your Ophthalmic Itemised Patient Payment -Paid under the National Health Service (Scotland) Act

Your Ophthalmic Adjustments to Claims -Paid under the National Health Service (Scotland) Act

My eSchedule Reports
Treatment, payment
and patient reporting