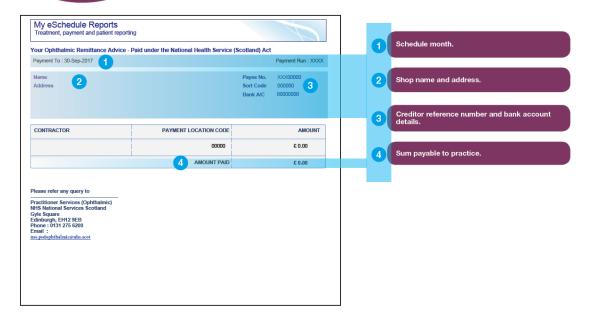

Your Ophthalmic Remittance Advice -Paid under the National Health Service (Scotland) Act

Your Ophthalmic Remittance Breakdown (Account14) -Paid under the National Health Service (Scotland) Act

| Your Ophthalmic Remittance Breakdown (Account14) - Pai | d under the National Health Service (Scotland) Act |
|--------------------------------------------------------|----------------------------------------------------|
| Payment To: 30-Sep-2017                                | Payment Location Code : XXXXX                      |
| Name<br>Address                                        |                                                    |
| SUMS DUE                                               |                                                    |
| 1. Eye Exam                                            | € 0.00                                             |
| 2. Hospital Eye Service 2                              | £ 0.00                                             |
| 3. Other IOS 3                                         | € 0.00                                             |
| 4. Total Payment Authorised 4                          | € 0.00                                             |
| 5. Local Superannuable Payment (HCH) 5                 | € 0.00                                             |
| 7. Eye Exam Adjustments                                | € 0.00                                             |
| 8. Superannuable Sum Due                               | € 0.00                                             |
| 9. Training Grant 6                                    | € 0.00                                             |
| 10. Local Payments (HCH)                               | £ 0.00                                             |
| 13. Miscellaneous Adjustments                          | € 0.00                                             |
| 15. Gross Sum Due 9                                    | £ 0.00                                             |
|                                                        |                                                    |
| DEDUCTIONS FROM GROSS SUM DUE                          |                                                    |

| 1 | Total paid this schedule for GOS eye examinations.                                                                                                            |
|---|---------------------------------------------------------------------------------------------------------------------------------------------------------------|
| 2 | Total paid this schedule for HES claims.                                                                                                                      |
| 3 | Total paid this schedule for GOS3, GOS4 and adjustments to claims.                                                                                            |
| 4 | Sum of lines 1-3.                                                                                                                                             |
| 5 | Special schools payment (Lothian only).                                                                                                                       |
| 6 | Pre-registration training grant payment.                                                                                                                      |
| 7 | Total of local NHS Board payments, can include<br>Teach & Treat, LVA, contact lens payments,<br>diabetic retinal screening, optometry medication<br>supplied. |
| 8 | Payment of eOphthalmic practice grant.                                                                                                                        |
| 9 | Sum of lines 4-13.                                                                                                                                            |