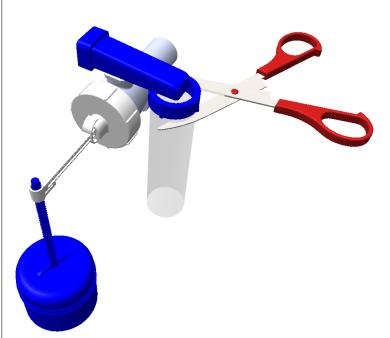

**2b.** Alternatively the silencer can be removed by holding the retaining ring (X) and pulling the tube free. Take care not to drop the tube and retaining ring into the tank. Discard the silencer.

**2a.** Use scissors to remove the transparent plastic silencer tube from the valve, cut as high up as possible (just below the blue retaining ring) and take care not to drop it into the tank. Discard the silencer.