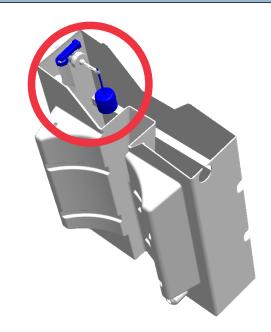

Model: Vortex & Vortex +

Guide: Removing the Silencer Tube from the Float Valve Assembly

**1.** Locate the float valve on the Vortex, it can be found inside the water tank at the back of the machine. Depending upon the installation layout it may be on either side of the tank.