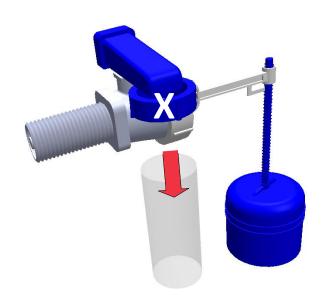

**2b.** Alternatively the silencer can be removed by holding the retaining ring (X) and pulling the tube free. Take care not to drop the tube and retaining ring into the tank. Discard the silencer.

**2a.** Use scissors to remove the transparent plastic silencer tube from the valve, cut as high up as possible (just below the blue retaining ring) and take care not to drop it into the tank. Discard the silencer.